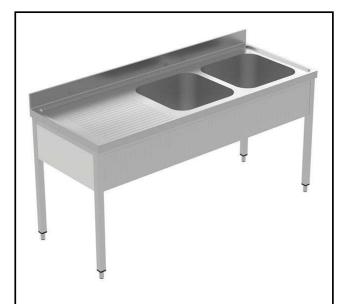

## PLUS - Static Preparation 1800 mm Sink Unit with 2 Bowls -Left Drain

| ITEM #  |  |  |
|---------|--|--|
| MODEL # |  |  |
| NAME #  |  |  |
|         |  |  |
| SIS #   |  |  |
| AIA #   |  |  |

134069 (GLG1826SXE)

Sink Unit, with 2 bowls (500x600x300mm) and lefthand drainer, 1800mm

#### Item No.

Enhanced stability and solid construction thanks to the welded frame and legs. The 50mm high worktop in 304 AISI stainless steel, with Scotch Brite finishing 10/10 mm in thickness, has antidrip edges, welded corners and overflow rim along the top. 2 welded and polish sink bowls in 304 AISI stainless steel supplied with overflow pipe and 2" drain hole. Upstand h=100mm with 10mm radius corner covered on the back with AISI 304 stainless steel spot welded profile. Square section legs and height adjustable feet (-20/+30 mm) in 304 AISI stainless steel.

### Construction

- Welded frame and legs.
- Worktop with 50mm high profile, is in stainless steel Scotch Brite finishing, 10/10 in thickness with anti-drip edges and welded corners and overflow rim along the top.
- Constructed entirely in 304 AISI stainless steel.
- Sink bowl is sound-deadened, in polish stainless steel overflow pipe and 2" drain hole.
- Drainers are sound-deadened with stainless steel reinforcement bars.
- Upstand back completely covered with Stainless Steel welded profile.
- Square section legs (40x40mm, 10/10 in thickness) and height-adjustable feet (-20/+30mm).
- Accessories:-set of castors as alternative to the feet, can be fitted as optional.