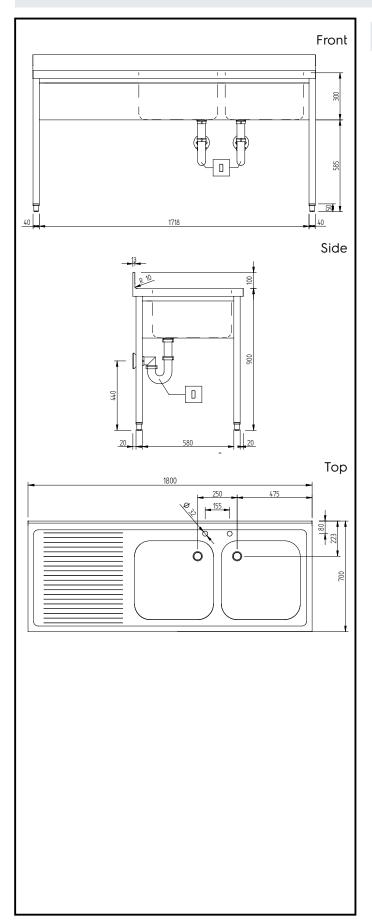

# **Key Information:**

External dimensions, Width:

134069 (GLG1826SXE)

External dimensions, Depth:

External dimensions, Height:

Upstand Dimensions, Height:

Upstand Dimensions, Depth:

Upstand Dimensions, Radius:

R=10

Bowls number

1800 mm

1000 mm

13 mm

R=10

Bowl dimensions 500x500xH300

Worktop thickness: 50 mm Net weight: 44 kg